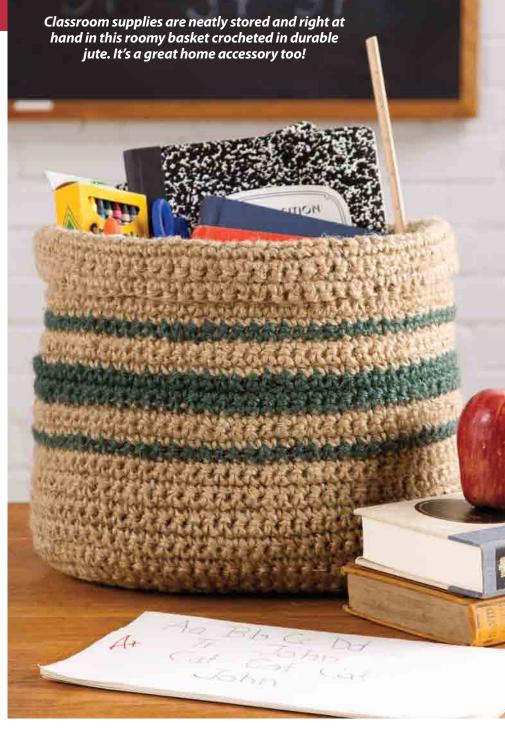

# **SCHOOL TIME**

# Classroom Accessories Basket

Design by Melissa Horozewski

#### **FINISHED SIZE**

Approximately 8½ inches wide x 13 inches long x 9½ inches deep, including brim

#### **MATERIALS**

· Boulder Mountain Jute 3-ply bulky (chunky) weight jute yarn\* (208 feet per spool):

5 spools natural 1 spool pine

- Size J/10/6mm crochet hook or size needed to obtain gauge
- Yarn needle
- Stitch markers
- \*3-ply jute yarn can also be found at most hardware, home improvement and craft stores.

Rnds 13-20: Rep rnd 12. At end of last rnd, fasten off.

Rnd 21: Join pine in any st, ch 1, sc in same st as join and in

each rem st around, join in top of beg ch-1, turn. Fasten off.

**Rnd 22 (RS):** Join natural in any st, ch 1, sc in same st as join and in each rem sc in each st around, join in beg ch-1, turn.

Rnds 23 & 24: Rep rnd 12. At end of last rnd, fasten off.

**Rnds 25–27:** With pine, rep rnds 22–24.

**Rnds 28–30:** Rep rnds 22–24.

**Rnd 31:** Rep rnd 21.

**Rnd 32:** Rep rnd 22.

**Rnds 33–42:** Rep rnd 12. At end of last rnd, fasten off.

# **FINISHING**

Weave in ends. Fold top edge of Basket down to uppermost stripe to make Basket brim.

Weave in rem ends.